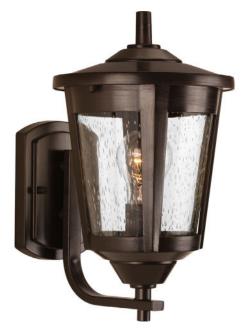

## **East Haven**

The East Haven Collection offers modern styling to complement a wide variety of home styles. The one-light medium outdoor wall lantern has an Antique Bronze frame that cradles a seeded glass shade. Hanging, wall and post mounting fixtures complete the collection.

Contemporary styling.Features clear seeded glass.Powder coated finish.

Category: Outdoor

Finish: Antique Bronze (powder coat paint)
Construction: Aluminum Construction
Glass/Shade: Clear Seeded glass shade

Width: 7-1/2" Height: 12-3/4" Depth: 9-1/2" H/CTR: 7-1/4"

Glass

Width: 6-1/8" Length: 6-1/8" Height: 6-1/2"

| MOUNTING                                                                                                                                      | ELECTRICAL                                | LAMPING                                                             | ADDITIONAL INFORMATION                     |
|-----------------------------------------------------------------------------------------------------------------------------------------------|-------------------------------------------|---------------------------------------------------------------------|--------------------------------------------|
| Wall mounted  Mounting strap for outlet box included  Back plate covers a standard 4" octagonal recessed outlet box  4.3125" W., 6.0625" ht., | Pre-wired<br>6" of wire supplied<br>120 V | Quantity:<br>One 100w max. Medium Base<br>E26 base porcelain socket | cCSAus Wet location listed 1 year warranty |
| 0.8125" depth                                                                                                                                 |                                           |                                                                     |                                            |