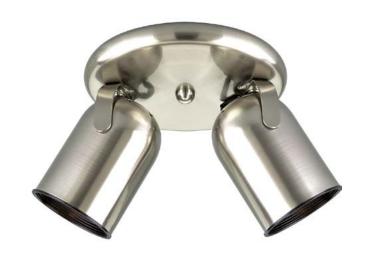

## **Directional**

Two-light round back ceiling mount directional in Brushed Nickel finish

**Category:** Directionals

Finish: Brushed Nickel (plated) Construction: Steel construction

Width: 9" Height: 6-7/16" Depth: 6-1/2"

| MOUNTING                                                                                                           | ELECTRICAL     | LAMPING                                               | ADDITIONAL INFORMATION                                                         |
|--------------------------------------------------------------------------------------------------------------------|----------------|-------------------------------------------------------|--------------------------------------------------------------------------------|
| Ceiling mounted  Mounting strap for outlet box included  Canopy covers a standard 4" hexagonal recessed outlet box | Pre-wired 120V | Quantity: 2<br>50W PAR-20<br>Medium porcelain sockets | cCSAus Damp location listed  1 year warranty  Companion fixtures are available |