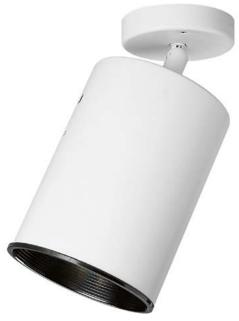

## Directional

Directional heat lamp in White finish

Category: Directionals Finish: White (painted) Construction: Steel construction

Width: 5-3/4" Height: 8-1/8" Depth: 11"

| MOUNTING                      | ELECTRICAL          | LAMPING                 | ADDITIONAL INFORMATION           |
|-------------------------------|---------------------|-------------------------|----------------------------------|
| Wall or ceiling mounted       | Pre-wired           | Quantity: 1             | UL-CUL Dry location listed       |
| Mounting strap for outlet box | 6" of wire supplied | 250W BR-40              | 1 year warranty                  |
| included                      | 120V                | Medium porcelain socket | Companion fixtures are available |