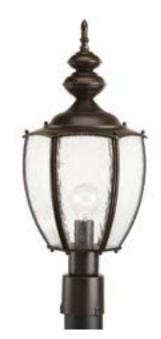

| DATE:    | TYPE: |  |
|----------|-------|--|
| NAME:    |       |  |
| PROJECT: |       |  |

Incandescent

P6417-20

**Roman Coach** 

One-light post lantern

Category: Outdoor

Finish: Antique Bronze (painted)

Construction: Aluminum construction

Glass: Clear seeded glass curved panels

Diameter: 8-1/2" Height: 22-5/8"

| MOUNTING                                          | ELECTRICAL        | LAMPING                                                  | ADDITIONAL INFORMATION                                                                                                           |
|---------------------------------------------------|-------------------|----------------------------------------------------------|----------------------------------------------------------------------------------------------------------------------------------|
| Post top - fitter for 3" post or pedestal mounted | Pre-wired<br>120V | Quantity: 1<br>100W Medium Base<br>Medium ceramic socket | cCSAus Wet location listed  1 year warranty  Companion Chain hung lantern, Close-to-ceiling, Wall lantern fixtures are available |