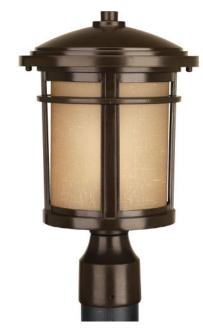

## Wish

Illuminate your home with this remarkable bronze finished post. Post lantern with etched umber linen glass.

Etched umber linen glass.Cast aluminum contruction.Powder coated finish.

Category: Outdoor

**Finish:** Antique Bronze (powder coat paint) **Construction:** Aluminum Construction

Glass/Shade: Etched Umber Linen glass cylindrical diffuser

Diameter: 9" Height: 14-13/16"

Glass Width: 6" Height: 7-3/8"