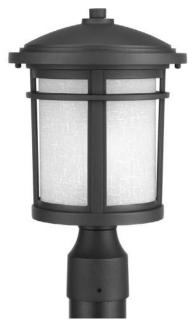

## Wish

Illuminate your home with this remarkable bronze finished post. Post lantern with etched white linen glass.

- Etched white linen glass.Cast aluminum contruction.Powder coated finish.
- Category: Outdoor

Finish: Black (powder coat paint)

Construction: Aluminum Construction

Glass/Shade: Etched White Linen glass cylindrical diffuser

Diameter: 9" Height: 14-13/16"

Glass Width: 6" Height: 7-3/8"

| MOUNTING                                                                                       | ELECTRICAL                                | LAMPING                                                             | ADDITIONAL INFORMATION                     |
|------------------------------------------------------------------------------------------------|-------------------------------------------|---------------------------------------------------------------------|--------------------------------------------|
| Post top - fitter for 3" post or<br>pedestal mounted<br>Mounting No for outlet box<br>included | Pre-wired<br>6" of wire supplied<br>120 V | Quantity:<br>One 100w max. Medium Base<br>E26 base porcelain socket | cCSAus Wet location listed 1 year warranty |