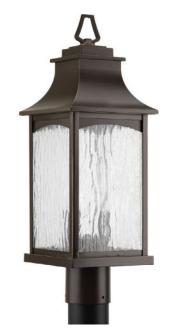

## Maison

Two-light post lantern in the Maison Collection offers traditional French country styling for a variety of home settings. Classic and formal clear water seeded glass complements the powder coat finish. Oil Rubbed Bronze finish.

- Traditional French country styling.
- Classic and formal clear water seeded glass.
- Powder coat finish.

Category: Outdoor

Finish: Oil Rubbed Bronze (hand painted)
Construction: Aluminum Construction
Glass/Shade: Water Seeded glass panels

Width: 7-1/4" Height: 20-5/8"

| MOUNTING                                                                                                              | ELECTRICAL                                | LAMPING                                                                | ADDITIONAL INFORMATION                     |
|-----------------------------------------------------------------------------------------------------------------------|-------------------------------------------|------------------------------------------------------------------------|--------------------------------------------|
| Post top - fitter for 3" post or pedestal mounted  Mounting No for outlet box included  3.25" W., 3" ht., 3.25" depth | Pre-wired<br>6" of wire supplied<br>120 V | Quantity:<br>Two 60w max. Candelabra Base<br>E12 base phenolic sockets | cCSAus Wet location listed 1 year warranty |