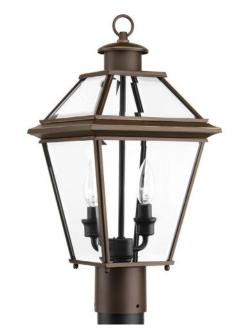

## **Burlington**

The two-light post lantern from the Burlington outdoor collection is constructed from aluminum for durable, weather-resistant performance. An Antique Bronze finish complements the clear beveled glass. Fits 3" post (order separately).

- Antique Bronze finish.
- Durable aluminum construction.
- Complemented by clear beveled glass.
- Fits 3" post (order separately).

Category: Outdoor

Finish: Antique Bronze (painted)

Construction: Aluminum Construction Glass/Shade: Clear Beveled glass panels

Square: 9" Height: 18-3/8"

| MOUNTING                                                                                                                  | ELECTRICAL                                | LAMPING                                                               | ADDITIONAL INFORMATION                     |
|---------------------------------------------------------------------------------------------------------------------------|-------------------------------------------|-----------------------------------------------------------------------|--------------------------------------------|
| Post top - fitter for 3" post or pedestal mounted  Mounting No for outlet box included  3.3125" W., 3" ht., 3.3125" depth | Pre-wired<br>6" of wire supplied<br>120 V | Quantity:<br>Two 60w max. Candelabra Base<br>E12 base phenolic socket | cCSAus Wet location listed 1 year warranty |