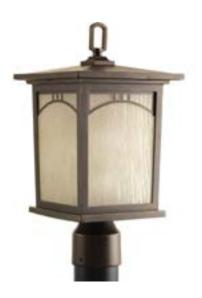

## Residence

One-light post lantern with geometric details and textured art glass.

Category: Outdoor

Finish: Antique Bronze (painted)

Construction: Aluminum construction

Glass: Umber Textured Art glass panels

Square: 8"

Height: 15-11/16"

Glass: top 5-9/16" W., bottom

5-5/16" W. Height: 8-3/8"

| MOUNTING     | ELECTRICAL                         | LAMPING                                       | ADDITIONAL INFORMATION                                                                                                           |
|--------------|------------------------------------|-----------------------------------------------|----------------------------------------------------------------------------------------------------------------------------------|
| Post mounted | Pre-wired 6" of wire supplied 120V | Quantity: 1<br>100W Medium Base<br>E26 socket | cCSAus Wet location listed  1 year warranty  Companion Chain hung lantern, Close-to-ceiling, Wall lantern fixtures are available |