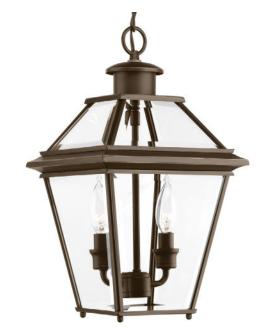

## **Burlington**

The two-light hanging lantern from the Burlington outdoor collection is constructed from aluminum for durable, weather-resistant performance. An Antique Bronze finish complements the clear beveled glass. Open bottom design allows individuals to replace lamps without removing any glass shade.

- Antique Bronze finish.
- Durable aluminum construction.
- Complemented by clear beveled glass.
- Open bottom design allows individuals to easily replace lamps.

Category: Outdoor

Finish: Antique Bronze (painted)

Construction: Aluminum Construction

Glass/Shade: Clear Beveled glass panels

Square: 9" Height: 15-3/4"

Overall Ht. W/Chain: 91"

| MOUNTING                                                                                                                                                  | ELECTRICAL                        | LAMPING                                               | ADDITIONAL INFORMATION      |
|-----------------------------------------------------------------------------------------------------------------------------------------------------------|-----------------------------------|-------------------------------------------------------|-----------------------------|
| Ceiling mounted                                                                                                                                           | Pre-wired                         | Quantity:                                             | UL-CUL Damp location listed |
| Mounting strap for outlet box included  Six feet of 9 gauge chain supplied  Canopy covers a standard 4" octagonal recessed outlet box  5" W., 0.75" depth | 10 feet of wire supplied<br>120 V | Two 60w max. Candelabra Base E12 base phenolic socket | 1 year warranty             |