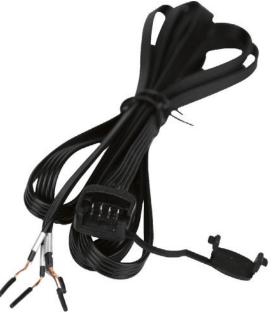

## P700022-000

TYPE:

Progress Lighting offers a wide variety of accessories from the LED Tape Light Undercabinet System for customized layouts. The 60" output power connect cord features piercing conductors for a secure connection.

- Connectors feature piercing conductors for a secure connection
- Joins multiple sections of LED tape to allow for flexibility in design for undercabinet systems
- Connector comes with a snap-fit cover for intuitive installation
- Black finish
- Measures 60 in L X 5/8 in W X  $\frac{1}{4}$  in Ht
- Works well with the P700008/P700009/P700010 tape light
- Progress Lighting products are designed for exceptional quality, reliability, and functionality