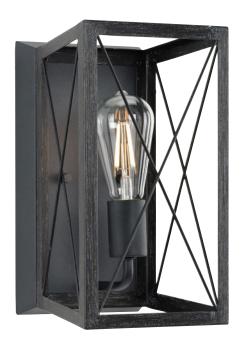

## **Briarwood**

Briarwood Collection One-Light Cerused Black Oak Farmhouse Wall Sconce Light

Category: Wall Sconces

Finish: Textured Black (Painted) with Cerused Black Oak accent

**Construction:** Steel Construction

Length: 6-7/8 in Extends: 6 in Height: 12 in H/CTR: 4 in (facing up)

|                                                                                 |                           | 7 - 1 ( 8 - 1 - 7                                                         |                           |
|---------------------------------------------------------------------------------|---------------------------|---------------------------------------------------------------------------|---------------------------|
| MOUNTING                                                                        | ELECTRICAL                | LAMPING                                                                   | ADDITIONAL INFORMATION    |
| Wall vertical                                                                   | 6 inches of wire supplied | (1) Medium Base (E26)<br>Lamp Type                                        | cULus Dry Location Listed |
| Mounting plate for outlet box included                                          | 120 VAC                   | Incandescent: 100-watt MAX per<br>socket<br>LED: 17.5-watt MAX per socket | 1-year Limited Warranty   |
| Fixture can be installed facing up or down                                      |                           | Fully dimmable with dimmable bulbs.                                       |                           |
| Canopy covers a standard 4" recessed outlet box: 6.12" W., 11.25" ht., 1" depth |                           |                                                                           |                           |