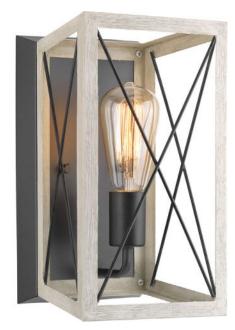

## **Briarwood**

The Briarwood collection features a classic pattern commonly found on barn or farmhouse doors and gates. The simple geometric form features a faux-painted wood enclosure to frame vintage-style light bulbs. A coastal-inspired whitewashed finish paired with Graphite details.

- Features a classic pattern commonly found on barn or farmhouse doors and gates
- Faux-painted wood-look enclosure to frame vintage-style light bulbs.
- Coastal-inspired whitewashed finish paired with Graphite details.

Category: Wall Sconce Finish: Graphite (painted)

Construction: Steel Construction

Width: 6-7/8" Height: 12" Depth: 6" H/CTR: 4"

| MOUNTING                                                                                                                                    | ELECTRICAL                   | LAMPING                                      | ADDITIONAL INFORMATION    |
|---------------------------------------------------------------------------------------------------------------------------------------------|------------------------------|----------------------------------------------|---------------------------|
| Wall mounted                                                                                                                                | Pre-wired                    | Quantity:                                    | cULus Dry location listed |
| Mounting strap for outlet box included  Back plate covers a standard 4" octagonal recessed outlet box  6.125" W., 11.25" ht., 1.0625" depth | 6" of wire supplied<br>120 V | One 100w max. Medium Base<br>E26 base socket | 1 year warranty           |