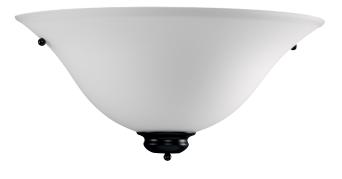

## PROGRESS LIGHTING<sup>™</sup>

Project:

Fixture Type:

Location:

Contact:

One-Light Modern Farmhouse Matte Black Etched Opal Glass Wall Sconce

Category: Wall Sconces Finish: Matte Black (Painted) Construction: Steel Construction Glass/Shade: Etched Opal Glass Flared Cone Shaped Half Bowl

Length: 15-3/8 in Extends: 7-1/2 in Height: 7 in H/CTR: 2-1/2 in

Etched Opal Glass Flared Cone Shaped Half Bowl Length: 15-1/4 in Height: 5-3/4 in

| MOUNTING                                                 | ELECTRICAL                | LAMPING                             | ADDITIONAL INFORMATION    |
|----------------------------------------------------------|---------------------------|-------------------------------------|---------------------------|
| Wall mounted                                             | 6 inches of wire supplied | (1) Medium Base (E26) socket        | cULus Dry Location Listed |
| 1/8 IP mounting plate for outlet<br>box included         | 120 VAC                   | Lamp Type A19                       | 1-year Limited Warranty   |
|                                                          |                           | Incandescent: 60-watt MAX per       |                           |
| Canopy covers a standard 4"                              |                           | socket                              |                           |
| recessed outlet box: 9.87" W.,<br>4.18" ht., 0.56" depth |                           | LED: 12.5-watt MAX per socket       |                           |
|                                                          |                           | Fully dimmable with dimmable bulbs. |                           |