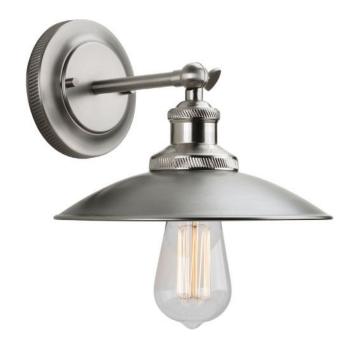

## **Archives**

With Archives' pendants and wall sconce, carefully crafted details and special accents achieve a vintage electric feel. One-light adjustable swivel wall sconce with brushed nickel accents.

• Carefully crafted details.

Vintage electric feel.

• Antique Nickel with Brushed Nickel accents.

Category: Wall Sconce Finish: Antique Nickel (Plated)

Construction: Steel construction

Glass/Shade: PMS Matte Cool Grey #9 metal shade

Width: 9" Height: 7" Depth: 10" H/CTR: 2-3/8"

Shade

Width: 9-1/16" Height: 1-7/8"

| MOUNTING                                                                                                                  | ELECTRICAL                   | LAMPING                                                | ADDITIONAL INFORMATION     |
|---------------------------------------------------------------------------------------------------------------------------|------------------------------|--------------------------------------------------------|----------------------------|
| Wall mounted                                                                                                              | Pre-wired                    | Quantity:                                              | UL-CUL Dry location listed |
| Mounting strap for outlet box included  Back plate covers a standard 4" octagonal recessed outlet box  4.75" W., 1" depth | 6" of wire supplied<br>120 V | One 100w max. Medium Base<br>E26 base porcelain socket | 1 year warranty            |