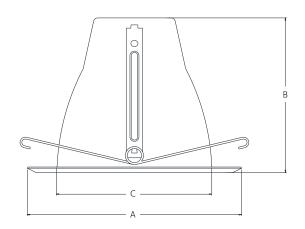

## **Dimensions:**

A: Outside Diameter: 6.5625 in

B: Height: 4.75 in

C: Inside Diameter 4.75 in