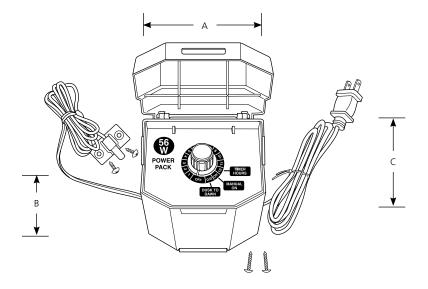

## **LED Transformer**

Landscape

Type \_\_\_\_\_ -31 P8270 □

|             | Finish |       |           | Dimensions (Inches) |       |       |
|-------------|--------|-------|-----------|---------------------|-------|-------|
| Catalog No. | Black  | Timer | Photocell | Α                   | В     | С     |
| P8270       | -31    | Yes   | Yes       | 4-1/8               | 5-5/8 | 3-1/2 |

## Electrical

- Electronic transformer (total fixture wattage not to exceed 45 watts)
- Non-metallic housing prevents rust and corrosion
- Includes built in photocell
  - on at dusk, off at dawn
  - Timer control
  - Manual override
- Outdoor installation
- Cord/plug set (attach to an unswitched GFCI outlet)
- Easy 12V cable attachment