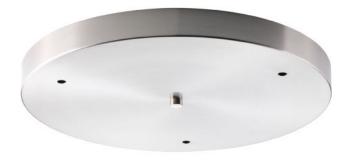

## P8403-09 Accessory Canopy

This round pendant accessory allows for the hanging of up to 3 pendants off of one outlet box. Pendants can be mounted staggered or in line. The maximum pendant width for three pendants is 9 inch each. Brushed Nickel finish.

- · Round pendant accessory.
- Allows for the hanging of 3 pendants off of one outlet box.
- · Can be mounted staggered or in line.

Category: Accessories

Finish: Brushed Nickel (Plated)
Construction: Steel Construction

recessed outlet box: 15.5" W., 1.375" ht., 15.5" depth

Diameter: 15-1/2 in Height: 1-3/8 in

| MOUNTING                               | ADDITIONAL INFORMATION  |  |
|----------------------------------------|-------------------------|--|
| ceiling flush                          |                         |  |
| Mounting strap for outlet box included | 1-year Limited Warranty |  |
| canopy covers a standard 4"            |                         |  |