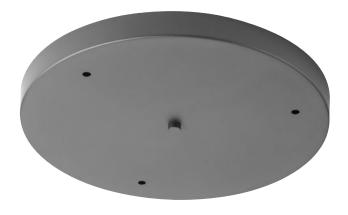

## P8403-143 Accessory Canopy

Progress Lighting's canopy accessory offers a convenient way to mount groupings of pendants. This round pendant accessory allows for the hanging of 3 pendants off of one outlet box. Pendants can be hung straight or staggered. The maximum pendant width for three pendants is 9-1/2" each.

- · Round pendant accessory canopy
- Allows for the hanging of 3 pendants off of one outlet box
- · Graphite Finish
- · Can be mounted staggered or in line.
- The maximum pendant width for three pendants is 9-1/2" each.

Category: Accessories
Finish: Graphite (Painted)
Construction: Steel Construction

Diameter: 15-1/2 in Height: 1-3/8 in