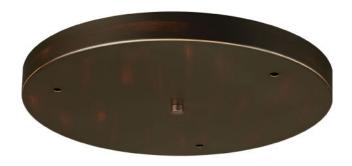

## P8403-20 Accessory Canopy

This round pendant accessory allows for the hanging of up to 3 pendants off of one outlet box. Pendants can be mounted staggered or in line. The maximum pendant width for three pendants is 9 inch each. Antique Bronze finish.

- · Round pendant accessory.
- Allows for the hanging of 3 pendants off of one outlet box.
- · Can be mounted staggered or in line.

Category: Accessories

**Finish:** Antique Bronze (Painted) **Construction:** Steel Construction

Diameter: 15-1/2 in Height: 1-3/8 in