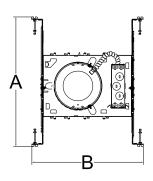

wiring and field inspection. Housing adjusts up to 1" to accommodate different ceiling thicknesses.

#### Installation:

Pre-installed bar hangers with locking screws, integral nail, and alignment tab for wood joist construction. Hangers accommodate ceiling joists of up to 24 inches on-center. Captive bar hangers secure housing in place and can be reoriented 90° to housing.

#### Lamps:

Housing socket plate adjusts vertically for various lamp sizes. Use with PAR30 or R30 lamp. Lamp supplied by others.

#### **Electrical:**

High temperature porcelain socket with plated brass or copper screw shell. Thermal protector prevents fixture from overheating when improperly installed or over-lamped.

## **P851-ICAT**

#### Images:



#### **Dimensions:**

A: 14-3/4" B: 13-1/4" C: 7-1/4" D: 5-5/8"





#### Trims:







P868-28 PAR30/R30 50W White Step Baffle



P876-28 PAR30 75W White Eyeball



P8268-21 PAR30/R30 50W Clear Alzak Open



P8268-28 PAR30/R30 50W White Alzak Open



P8475-28 PAR30/R30 50W White Shallow Step