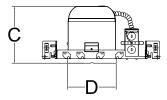

ring and field inspection. Housing adjusts up to 1" to accommodate different ceiling thicknesses.

#### Installation:

Pre-installed bar hangers with locking screws, integral nail, and alignment tab for wood joist construction. Hangers accommodate ceiling joists of up to 24 inches on-center. Captive bar hangers secure housing in place and can be reoriented 90° to housing.

#### Lamps:

Housing socket plate adjusts vertically for various lamp sizes. Use with PAR30 or R30 lamp. Lamp supplied by others.

#### **Electrical:**

High temperature porcelain socket with plated brass or copper screw shell. Thermal protector prevents fixture from overheating when improperly installed or over-lamped.

## **P851-ICAT**

#### Images:



#### **Dimensions:**

A: 14-3/4" B: 13-1/4" C: 7-1/4" D: 5-5/8"





#### Trims:







P868-28 PAR30/R30 50W White Step Baffle



P876-28 PAR30 75W White Eyeball



P8268-21 PAR30/R30 50W Clear Alzak Open



P8268-28 PAR30/R30 50W White Alzak Open



P8475-28 PAR30/R30 50W White Shallow Step