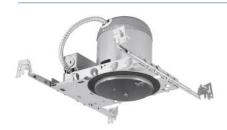

# P851-ICAT 5" NEW CONSTRUCTION RECESSED HOUSING

## **Description:**

The P851-ICAT is a 5" IC, airtight, incandescent downlight housing, specifically designed to provide the contractor with the best value downlight.

#### Housing:

Snap-on J-box doors provide easy access for wiring and field inspection. Housing adjusts up to 1" to accommodate different ceiling thicknesses.

#### Installation:

Pre-installed bar hangers with locking screws, integral nail, and alignment tab for wood joist construction. Hangers accommodate ceiling joists of up to 24 inches on-center. Captive bar hangers secure housing in place and can be reoriented 90° to housing.