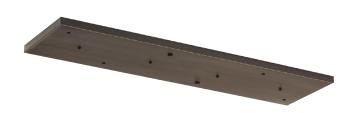

## Accessory Canopy

Progress Lighting's canopy accessory offers a convenient way to mount groupings of pendants. This rectangle pendant accessory allows for the hanging of six pendants off of one outlet box. Pendants can be hung straight or staggered. The maximum pendant width for six pendants is 8" each.

Width: 40" Height: 1" Depth: 11"

- Six-Light Linear pendant canopy.
- Allows for the hanging of six pendants off of one outlet box
- Antique Bronze finish
- Can be mounted staggered or in line.
- Maximum pendant width for six lights is 8" each.