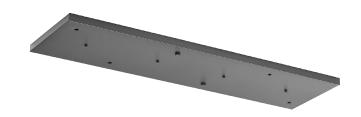

## **Accessory Canopy**

Progress Lighting's canopy accessory offers a convenient way to mount groupings of pendants. This rectangle pendant accessory allows for the hanging of six pendants off of one outlet box. Pendants can be hung straight or staggered. The maximum pendant width for six pendants is 8" each.

- Six-Light Linear pendant canopy.
- Allows for the hanging of six pendants off of one outlet box.
- Graphite Finish.
- Can be mounted staggered or in line.
- Maximum pendant width for six lights is 8" each.

**Category:** Accessories **Finish:** Graphite (painted)

Construction: Steel construction

| MOUNTING                                                  | ADDITIONAL INFORMATION  |
|-----------------------------------------------------------|-------------------------|
| Ceiling mounted                                           | 1 year limited warranty |
| Mounting strap for outlet box included                    |                         |
| Canopy covers a standard 4" octagonal recessed outlet box |                         |
| 40" W., 1" ht., 11" depth                                 |                         |
|                                                           |                         |