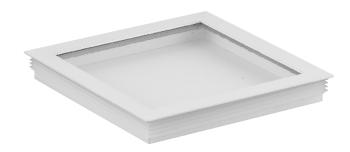

## **P860047-030** Cylinder Lens

Create a more versatile and custom lighting experience curated for your lifestyle and design taste with this square cylinder cover accessory. Never sacrifice form for function with this discrete, minimalist lens packed with a punch for optimal performance. The clear lens with a sophisticated white rim offers flexibility when it comes to meeting your design and lifestyle needs with optimal outdoor lighting.

- Pair this lens with a 6-inch outdoor cylinder to take your light fixture from damp locations to any wet location in need of gorgeous illumination and a pinch of minimalist modern design.
- The clear glass lens allows for continued flawless illumination from your outdoor cylinder as it dutifully and stylishly protects the light source from the elements.
- The cylinder cover's rim is coated in a sophisticated white finish.
- · Ideal for any outdoor space in need of illumination.
- · Perfect for transitional, modern, contemporary, or luxury settings.
- · Measures 6-inch width by 0.77-inch height.
- · Adapts up/down cylinder fixtures for wet location use.
- · Includes installation instructions and mounting hardware.
- $\bullet \ \ \text{Progress Lighting products are designed for exceptional quality, reliability, and functionality. }$

**Category:** Cylinder **Finish:** White (Painted)

**Construction:** Aluminum Construction **Glass/Shade:** Clear glass Square

| MOUNTING              | ADDITIONAL INFORMATION  |
|-----------------------|-------------------------|
| Cover fixture mounted | 1-year Limited Warranty |