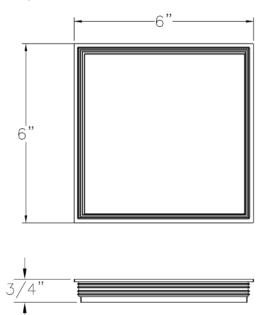

Width: 6 in Height: 0-3/4 in Depth: 6 in

Clear glass Square Width: 5-3/8 in Height: 0-1/8 in