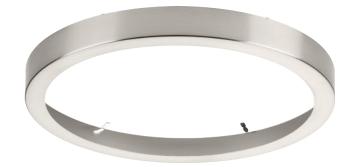

## **Everlume**

You'll never have to sacrifice function for style with this Edgelit round trim ring. The ring is coated in a sleek brushed nickel finish for a modern aesthetic. The trim ring is easy to install in both residential and commercial settings.

- Easy to install in both residential and commercial settings.
- The accessory fuses both form and function into one versatile design.
- Features a brushed nickel finish for a modern aesthetic.
- · Excellent for use in closets, hallways, stairways, or kitchens.
- Perfect for transitional, modern, contemporary, or luxury settings.
- Measures 11-inch width by 1.1-inch height.
- · Weighs 0.67lb.
- Includes installation instructions and mounting hardware.
- Progress Lighting products are designed for exceptional quality, reliability, and functionality.