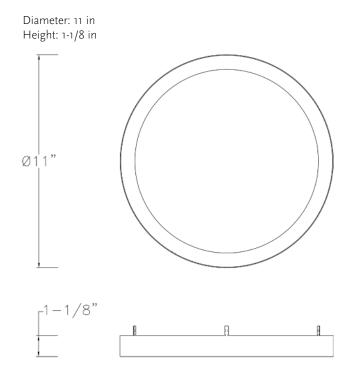

- Easy to install in both residential and commercial settings.
- The accessory fuses both form and function into one versatile design.
- Features a brushed nickel finish for a modern aesthetic.
- · Excellent for use in closets, hallways, stairways, or kitchens.
- Perfect for transitional, modern, contemporary, or luxury settings.
- Measures 11-inch width by 1.1-inch height.
- · Weighs 0.67lb.
- Includes installation instructions and mounting hardware.
- Progress Lighting products are designed for exceptional quality, reliability, and functionality.