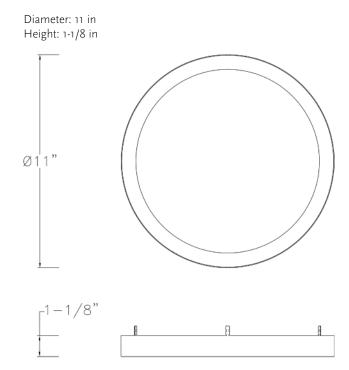

- · Easy to install in both residential and commercial settings.
- The accessory fuses both form and function into one versatile design.
- Features a handsome antique bronze finish for a modern aesthetic.
- Excellent for use in closets, hallways, stairways, or kitchens.
- Perfect for transitional, modern, contemporary, or luxury settings.
- Measures 11-inch width by 1.1-inch height.
- · Weighs 0.67lb.
- Includes installation instructions and mounting hardware.
- · Progress Lighting products are designed for exceptional quality, reliability, and functionality.