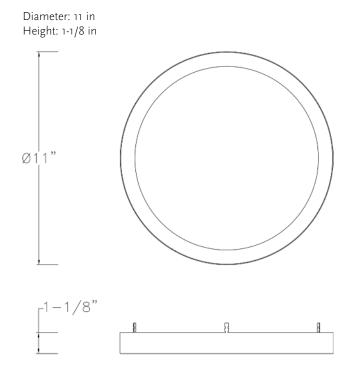

## **Everlume**

You'll never have to sacrifice function for style with this Edgelit round trim ring. The ring is coated in a classic black finish for a modern aesthetic. The trim ring is easy to install in both residential and commercial settings.

- Easy to install in both residential and commercial settings.
- The accessory fuses both form and function into one versatile design.
- Features a classic black finish for a modern aesthetic.
- Excellent for use in closets, hallways, stairways, or kitchens.
- Perfect for transitional, modern, contemporary, or luxury settings.
- Measures 11-inch width by 1.1-inch height.
- · Weighs 0.67lb.
- Includes installation instructions and mounting hardware.
- · Progress Lighting products are designed for exceptional quality, reliability, and functionality.