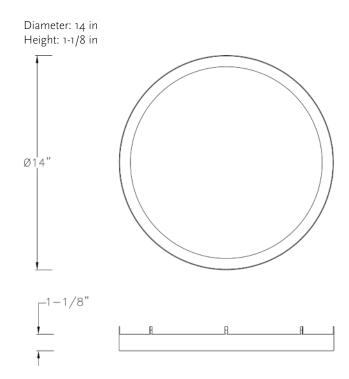

- Easy to install in both residential and commercial settings.
- The accessory fuses both form and function into one versatile design.
- Features a brushed nickel finish for a modern aesthetic.
- · Excellent for use in closets, hallways, stairways, or kitchens.
- · Perfect for transitional, modern, contemporary, or luxury settings.
- Measures 14-inch width by 1.1-inch height.
- · Weighs 0.9lbs.
- Includes installation instructions and mounting hardware.
- Progress Lighting products are designed for exceptional quality, reliability, and functionality.