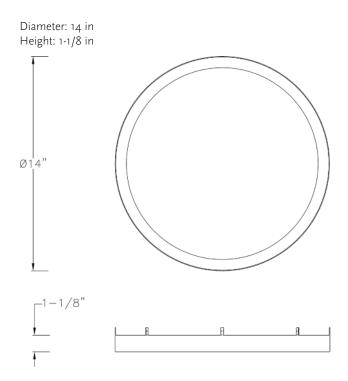

- · Easy to install in both residential and commercial settings.
- The accessory fuses both form and function into one versatile design.
- Features a handsome antique bronze finish for a modern aesthetic.
- Excellent for use in closets, hallways, stairways, or kitchens.
- · Perfect for transitional, modern, contemporary, or luxury settings.
- · Measures 14-inch width by 1.1-inch height.
- · Weighs 0.9lbs.
- · Includes installation instructions and mounting hardware.
- · Progress Lighting products are designed for exceptional quality, reliability, and functionality.