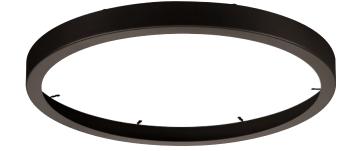

## **Everlume**

You'll never have to sacrifice function for style with this Edgelit round trim ring. The ring is coated in a handsome antique bronze finish for a modern aesthetic. The trim ring is easy to install in both residential and commercial settings.

- · Easy to install in both residential and commercial settings.
- The accessory fuses both form and function into one versatile design.
- Features a handsome antique bronze finish for a modern aesthetic.
- Excellent for use in closets, hallways, stairways, or kitchens.
- · Perfect for transitional, modern, contemporary, or luxury settings.
- · Measures 14-inch width by 1.1-inch height.
- · Weighs 0.9lbs.
- · Includes installation instructions and mounting hardware.
- · Progress Lighting products are designed for exceptional quality, reliability, and functionality.