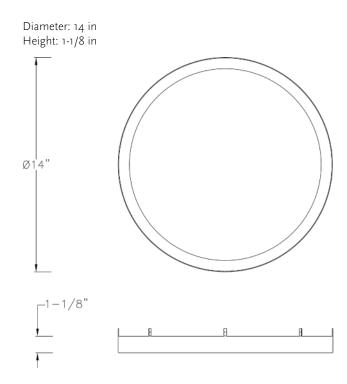

- · Easy to install in both residential and commercial settings.
- The accessory fuses both form and function into one versatile design.
- Features a classic black finish for a modern aesthetic.
- Excellent for use in closets, hallways, stairways, or kitchens.
- Perfect for transitional, modern, contemporary, or luxury settings.
- · Measures 14-inch width by 1.1-inch height.
- · Weighs 0.9lbs.
- Includes installation instructions and mounting hardware.
- Progress Lighting products are designed for exceptional quality, reliability, and functionality.

Category: Close-to-Ceiling
Finish: Black (Painted)

Construction: Steel Construction

| MOUNTING              | ADDITIONAL INFORMATION  |  |  |
|-----------------------|-------------------------|--|--|
| Cover fixture mounted | 1-year Limited Warranty |  |  |