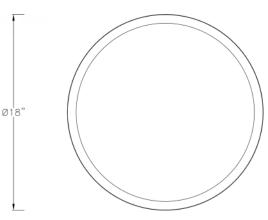

- Easy to install in both residential and commercial settings.
- The accessory fuses both form and function into one versatile design.
- $\boldsymbol{\cdot}$  Features a brushed nickel finish for a modern aesthetic.
- Excellent for use in closets, hallways, stairways, or kitchens.
- $\cdot\,$  Perfect for transitional, modern, contemporary, or luxury settings.
- Measures 18-inch width by 1.1-inch height.
- Weighs 1.28lbs.
- Includes installation instructions and mounting hardware.
- Progress Lighting products are designed for exceptional quality, reliability, and functionality.