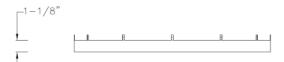

- Easy to install in both residential and commercial settings.
- The accessory fuses both form and function into one versatile design.
- $\boldsymbol{\cdot}$  Features a brushed nickel finish for a modern aesthetic.
- Excellent for use in closets, hallways, stairways, or kitchens.
- $\cdot\,$  Perfect for transitional, modern, contemporary, or luxury settings.
- Measures 18-inch width by 1.1-inch height.
- Weighs 1.28lbs.
- Includes installation instructions and mounting hardware.
- Progress Lighting products are designed for exceptional quality, reliability, and functionality.