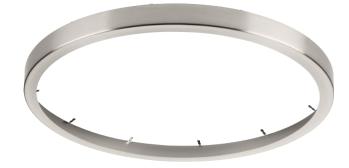

## **PROGRESS** LIGHTING<sup>™</sup>

| Project:      |  |  |
|---------------|--|--|
| Fixture Type: |  |  |
| Location:     |  |  |

Contact:

You'll never have to sacrifice function for style with this Edgelit round trim ring. The ring is coated in a sleek brushed nickel finish for a modern aesthetic. The trim ring is easy to install in both residential and commercial settings.

- Easy to install in both residential and commercial settings.
- The accessory fuses both form and function into one versatile design.
- $\boldsymbol{\cdot}$  Features a brushed nickel finish for a modern aesthetic.
- Excellent for use in closets, hallways, stairways, or kitchens.
- $\cdot\,$  Perfect for transitional, modern, contemporary, or luxury settings.
- Measures 18-inch width by 1.1-inch height.
- Weighs 1.28lbs.
- Includes installation instructions and mounting hardware.
- Progress Lighting products are designed for exceptional quality, reliability, and functionality.