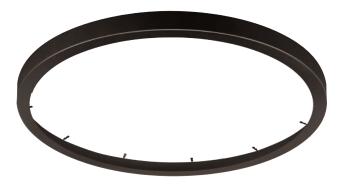

## **Everlume**

You'll never have to sacrifice function for style with this Edgelit round trim ring. The ring is coated in a handsome antique bronze finish for a modern aesthetic. The trim ring is easy to install in both residential and commercial settings.

- · Easy to install in both residential and commercial settings.
- The accessory fuses both form and function into one versatile design.
- Features a handsome antique bronze finish for a modern aesthetic.
- Excellent for use in closets, hallways, stairways, or kitchens.
- · Perfect for transitional, modern, contemporary, or luxury settings.
- · Measures 18-inch width by 1.1-inch height.
- · Weighs 1.28lbs.
- · Includes installation instructions and mounting hardware.
- · Progress Lighting products are designed for exceptional quality, reliability, and functionality.