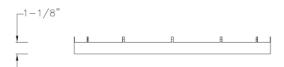

- · Easy to install in both residential and commercial settings.
- The accessory fuses both form and function into one versatile design.
- Features a handsome antique bronze finish for a modern aesthetic.
- Excellent for use in closets, hallways, stairways, or kitchens.
- · Perfect for transitional, modern, contemporary, or luxury settings.
- · Measures 18-inch width by 1.1-inch height.
- · Weighs 1.28lbs.
- · Includes installation instructions and mounting hardware.
- · Progress Lighting products are designed for exceptional quality, reliability, and functionality.