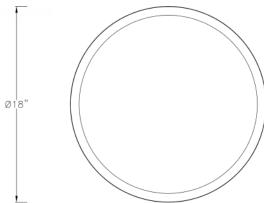

- · Easy to install in both residential and commercial settings.
- The accessory fuses both form and function into one versatile design.
- Features a handsome antique bronze finish for a modern aesthetic.
- Excellent for use in closets, hallways, stairways, or kitchens.
- · Perfect for transitional, modern, contemporary, or luxury settings.
- · Measures 18-inch width by 1.1-inch height.
- · Weighs 1.28lbs.
- · Includes installation instructions and mounting hardware.
- · Progress Lighting products are designed for exceptional quality, reliability, and functionality.