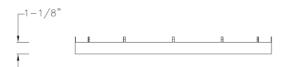

- · Easy to install in both residential and commercial settings.
- The accessory fuses both form and function into one versatile design.
- Features a classic black finish for a modern aesthetic.
- · Excellent for use in closets, hallways, stairways, or kitchens.
- Perfect for transitional, modern, contemporary, or luxury settings.
- · Measures 18-inch width by 1.1-inch height.
- · Weighs 1.28lbs.
- Includes installation instructions and mounting hardware.
- Progress Lighting products are designed for exceptional quality, reliability, and functionality.