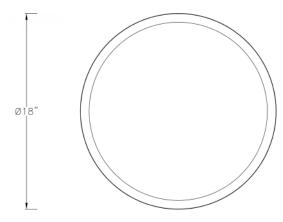

- · Easy to install in both residential and commercial settings.
- The accessory fuses both form and function into one versatile design.
- Features a classic black finish for a modern aesthetic.
- · Excellent for use in closets, hallways, stairways, or kitchens.
- Perfect for transitional, modern, contemporary, or luxury settings.
- · Measures 18-inch width by 1.1-inch height.
- · Weighs 1.28lbs.
- Includes installation instructions and mounting hardware.
- Progress Lighting products are designed for exceptional quality, reliability, and functionality.