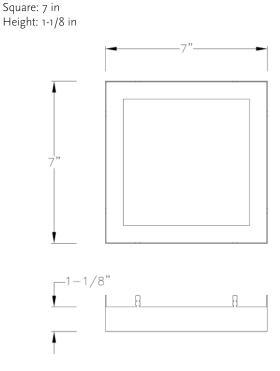

## **Everlume**

You'll never have to sacrifice function for style with this Edgelit square trim ring. The ring is coated in a sleek brushed nickel finish for a modern aesthetic. The trim ring is easy to install in both residential and commercial settings.

- Easy to install in both residential and commercial settings.
- The accessory fuses both form and function into one versatile design.
- Features a brushed nickel finish for a modern aesthetic.
- · Excellent for use in closets, hallways, stairways, or kitchens.
- Perfect for transitional, modern, contemporary, or luxury settings.
- · Measures 7-inch width 1.1-inch height.
- · Weighs 0.55lbs.
- Includes installation instructions and mounting hardware.
- Progress Lighting products are designed for exceptional quality, reliability, and functionality.