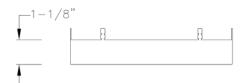

- Easy to install in both residential and commercial settings.
- $\boldsymbol{\cdot}\,$  The accessory fuses both form and function into one versatile design.
- $\boldsymbol{\cdot}$  Features a handsome antique bronze finish for a modern aesthetic.
- Excellent for use in closets, hallways, stairways, or kitchens.
- Perfect for transitional, modern, contemporary, or luxury settings.
- Measures 7-inch width 1.1-inch height.
- Weighs 0.55lbs.
- $\boldsymbol{\cdot}$  Includes installation instructions and mounting hardware.
- Progress Lighting products are designed for exceptional quality, reliability, and functionality.

Category: Close-to-Ceiling Finish: Antique Bronze (Painted) Construction: Steel Construction

MOUNTING ADDITIONAL INFORMATION
Cover fixture mounted 1-year Limited Warranty

Square: 7 in Height: 1-1/8 in

settings. ne versatile design. Sequare: 7 in