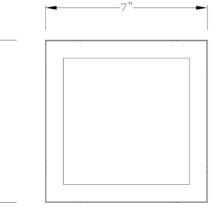

- Easy to install in both residential and commercial settings.
- $\boldsymbol{\cdot}\,$  The accessory fuses both form and function into one versatile design.
- $\boldsymbol{\cdot}$  Features a handsome antique bronze finish for a modern aesthetic.
- Excellent for use in closets, hallways, stairways, or kitchens.
- Perfect for transitional, modern, contemporary, or luxury settings.
- Measures 7-inch width 1.1-inch height.
- Weighs 0.55lbs.
- $\boldsymbol{\cdot}$  Includes installation instructions and mounting hardware.
- Progress Lighting products are designed for exceptional quality, reliability, and functionality.

Category: Close-to-Ceiling Finish: Antique Bronze (Painted) Construction: Steel Construction

MOUNTING ADDITIONAL INFORMATION
Cover fixture mounted 1-year Limited Warranty

Square: 7 in Height: 1-1/8 in

settings. ne versatile design. Sequare: 7 in