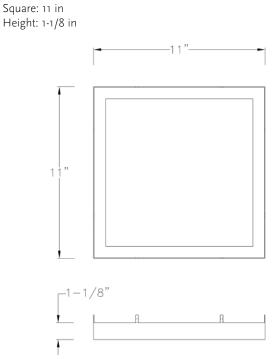

- Easy to install in both residential and commercial settings.
- The accessory fuses both form and function into one versatile design.
- Features a brushed nickel finish for a modern aesthetic.
- · Excellent for use in closets, hallways, stairways, or kitchens.
- Perfect for transitional, modern, contemporary, or luxury settings.
- Measures 11-inch width by 1.1-inch height.
- · Weighs 0.91lbs.
- Includes installation instructions and mounting hardware.
- Progress Lighting products are designed for exceptional quality, reliability, and functionality.