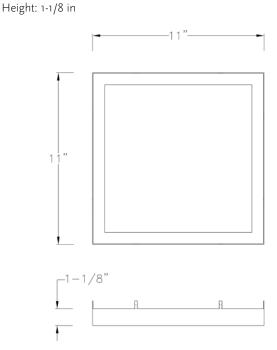

| Project:      |  |
|---------------|--|
| Fixture Type: |  |
| _ocation:     |  |
| Contact:      |  |

Square: 11 in

- · Easy to install in both residential and commercial settings.
- The accessory fuses both form and function into one versatile design.
- Features a handsome antique bronze finish for a modern aesthetic.
- Excellent for use in closets, hallways, stairways, or kitchens.
- Perfect for transitional, modern, contemporary, or luxury settings.
- Measures 11-inch width by 1.1-inch height.
- · Weighs 0.91lbs.
- Includes installation instructions and mounting hardware.
- · Progress Lighting products are designed for exceptional quality, reliability, and functionality.