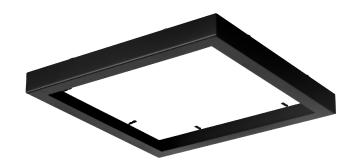

## **Everlume**

You'll never have to sacrifice function for style with this Edgelit square trim ring. The ring is coated in a classic black finish for a modern aesthetic. The trim ring is easy to install in both residential and commercial settings.

- Easy to install in both residential and commercial settings.
- The accessory fuses both form and function into one versatile design.
- Features a classic black finish for a modern aesthetic.
- Excellent for use in closets, hallways, stairways, or kitchens.
- Perfect for transitional, modern, contemporary, or luxury settings.
- Measures 11-inch width by 1.1-inch height.
- · Weighs 0.91lbs.
- Includes installation instructions and mounting hardware.
- Progress Lighting products are designed for exceptional quality, reliability, and functionality.