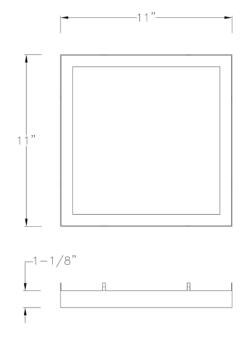

- Easy to install in both residential and commercial settings.
- The accessory fuses both form and function into one versatile design.
- Features a classic black finish for a modern aesthetic.
- Excellent for use in closets, hallways, stairways, or kitchens.
- Perfect for transitional, modern, contemporary, or luxury settings.
- Measures 11-inch width by 1.1-inch height.
- · Weighs 0.91lbs.
- Includes installation instructions and mounting hardware.
- Progress Lighting products are designed for exceptional quality, reliability, and functionality.

Square: 11 in Height: 1-1/8 in