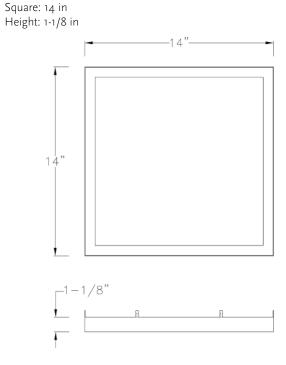

- Easy to install in both residential and commercial settings.
- The accessory fuses both form and function into one versatile design.
- Features a brushed nickel finish for a modern aesthetic.
- · Excellent for use in closets, hallways, stairways, or kitchens.
- Perfect for transitional, modern, contemporary, or luxury settings.
- Measures 14-inch width by 1.1-inch height.
- · Weighs 1.19lbs.
- Includes installation instructions and mounting hardware.
- Progress Lighting products are designed for exceptional quality, reliability, and functionality.