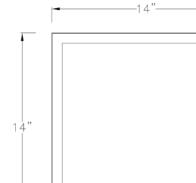

- Easy to install in both residential and commercial settings.
- The accessory fuses both form and function into one versatile design.
- Features a handsome antique bronze finish for a modern aesthetic.
- Excellent for use in closets, hallways, stairways, or kitchens.
- Perfect for transitional, modern, contemporary, or luxury settings.
- Measures 14-inch width by 1.1-inch height.
- Weighs 1.19lbs.
- Includes installation instructions and mounting hardware.
- Progress Lighting products are designed for exceptional quality, reliability, and functionality.

Category: Close-to-Ceiling Finish: Antique Bronze (Painted) Construction: Steel Construction

ADDITIONAL INFORMATION

Cover fixture mounted

1-year Limited Warranty

Square: 14 in

Height: 1-1/8 in