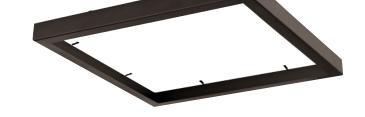

## P860055-020 Everlume

You'll never have to sacrifice function for style with this Edgelit square trim ring. The ring is coated in a handsome antique bronze finish for a modern aesthetic. The trim ring is easy to install in both residential and commercial settings.

- Easy to install in both residential and commercial settings.
- The accessory fuses both form and function into one versatile design.
- Features a handsome antique bronze finish for a modern aesthetic.
- Excellent for use in closets, hallways, stairways, or kitchens.
- Perfect for transitional, modern, contemporary, or luxury settings.
- Measures 14-inch width by 1.1-inch height.
- Weighs 1.19lbs.
- Includes installation instructions and mounting hardware.
- Progress Lighting products are designed for exceptional quality, reliability, and functionality.