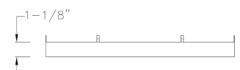

- Easy to install in both residential and commercial settings.
- The accessory fuses both form and function into one versatile design.
- Features a handsome antique bronze finish for a modern aesthetic.
- Excellent for use in closets, hallways, stairways, or kitchens.
- Perfect for transitional, modern, contemporary, or luxury settings.
- Measures 14-inch width by 1.1-inch height.
- Weighs 1.19lbs.
- Includes installation instructions and mounting hardware.
- Progress Lighting products are designed for exceptional quality, reliability, and functionality.

Category: Close-to-Ceiling Finish: Antique Bronze (Painted) Construction: Steel Construction

ADDITIONAL INFORMATION

Cover fixture mounted

1-year Limited Warranty

Square: 14 in

Height: 1-1/8 in