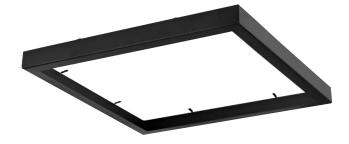

## **PROGRESS** LIGHTING<sup>™</sup>

Project:

Fixture Type:

Location:

Contact:

You'll never have to sacrifice function for style with this Edgelit square trim ring. The ring is coated in a classic black finish for a modern aesthetic. The trim ring is easy to install in both residential and commercial settings.

- Easy to install in both residential and commercial settings.
- $\boldsymbol{\cdot}\,$  The accessory fuses both form and function into one versatile design.
- Features a classic black finish for a modern aesthetic.
- Excellent for use in closets, hallways, stairways, or kitchens.
- Perfect for transitional, modern, contemporary, or luxury settings.
- Measures 14-inch width by 1.1-inch height.
- Weighs 1.19lbs.
- Includes installation instructions and mounting hardware.
- Progress Lighting products are designed for exceptional quality, reliability, and functionality.