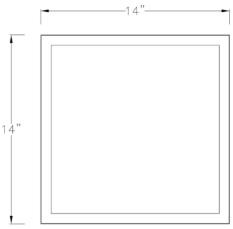

- Easy to install in both residential and commercial settings.
- $\boldsymbol{\cdot}\,$  The accessory fuses both form and function into one versatile design.
- Features a classic black finish for a modern aesthetic.
- Excellent for use in closets, hallways, stairways, or kitchens.
- Perfect for transitional, modern, contemporary, or luxury settings.
- Measures 14-inch width by 1.1-inch height.
- Weighs 1.19lbs.
- Includes installation instructions and mounting hardware.
- Progress Lighting products are designed for exceptional quality, reliability, and functionality.

Category: Close-to-Ceiling Finish: Black (Painted) Construction: Steel Construction

MOUNTING

. . . . . . . . .

Cover fixture mounted

1-year Limited Warranty

Square: 14 in Height: 1-1/8 in