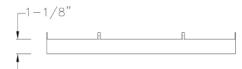

- Easy to install in both residential and commercial settings.
- $\boldsymbol{\cdot}\,$  The accessory fuses both form and function into one versatile design.
- Features a classic black finish for a modern aesthetic.
- Excellent for use in closets, hallways, stairways, or kitchens.
- Perfect for transitional, modern, contemporary, or luxury settings.
- Measures 14-inch width by 1.1-inch height.
- Weighs 1.19lbs.
- Includes installation instructions and mounting hardware.
- Progress Lighting products are designed for exceptional quality, reliability, and functionality.

Category: Close-to-Ceiling Finish: Black (Painted) Construction: Steel Construction

MOUNTING

. . . . . . . . .

Cover fixture mounted

1-year Limited Warranty

Square: 14 in Height: 1-1/8 in