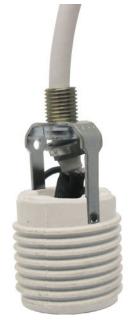

## Stem Kit

Cord extender for high ceilings is for use with P4401, P4402, P4403, P4406 and P5094. Provides additional length to cord-hung fixtures (only) for installations on high ceilings and in stairwells. Includes cord and socket.

- White finish.
- For use with the following fixtures: P4401, P4402, P4403, P4406 or P5094 (all sold separately).
- Provides additional length to cord-hung fixtures.

TYPE:

• Smooth finish exterior on electrical cord.