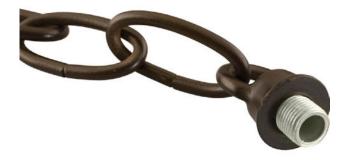

## Loop & Chain

Brushed Nickel Loop and Chain Hang accessory kit converts Progress Lighting stem-hung pendants to chain-hung suspension. This options provides more precise adjustment of hanging height and installation of steeply sloped ceilings.

- Brushed Nickel finish.
- Use kit to install stem-hung pendants on steeply sloped ceilings.
- Loop and Chain gives more precise adjustment.
- 50 lbs. maximum fixture weight.

## Shown in Antique Bronze (-20)

Diameter: 0-7/8" Height: 9-1/2" Overall Ht. W/Chain: