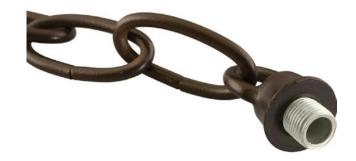

## **Loop & Chain**

Antique Bronze Loop and Chain Hang accessory kit converts Progress Lighting stem-hung pendants to chain-hung suspension. This options provides more precise adjustment of hanging height and installation of steeply sloped ceilings.

- Antique bronze finish.
- Use kit to install stem-hung pendants on steeply sloped ceilings.
- Loop and Chain gives more precise adjustment.
- 50 lbs. maximum fixture weight.

Category: Accessories

Finish: Antique Bronze (Painted)