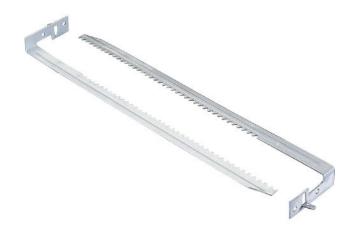

## **Adjustable Bar Hangers**

Recessed accessory - Two hanger bars adjustable up to 26". For use with Complete Squares and Complete Rounds.

- Adjustable Bar Hangers.Adjustable up to 26".
- For Complete Squares and Complete Rounds.

Category: Recessed-Accessory
Finish: Unfinished (No Finish)
Construction: Steel Construction

| MOUNTING                                         | ADDITIONAL INFORMATION |
|--------------------------------------------------|------------------------|
| Ceiling joists, or in suspended ceilings mounted | 1 year warranty        |