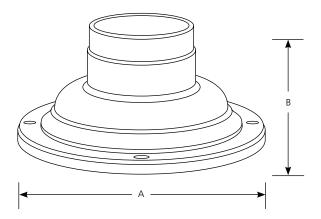

**Outdoor Posts** Accessories **Outdoor** 

> Type -20 -31 -46

P8726

| P8726 |  |  |
|-------|--|--|
|       |  |  |

| Finish         |                   |       | h         |                     |  |  |
|----------------|-------------------|-------|-----------|---------------------|--|--|
| Catalog<br>No. | Antique<br>Bronze | Black | Weathered | Dimensions (Inches) |  |  |
|                |                   |       | Bronze    | A B                 |  |  |
| P8726          | -20               | -31   | -46       | 7 3-1/4             |  |  |