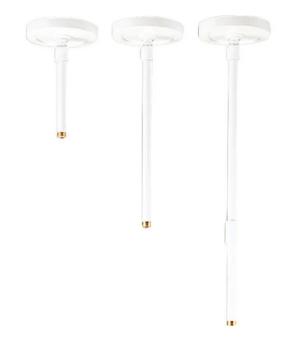

## **P8741-30** Aluminum Cylinder Accessories

Pendant kit for the 6 inch P5741 series of Cylinders. Allows for the flush mount cylinder to be stem hung. Includes canopy, hang-straight swivel, 6 inch and 12 inch sections with coupling. White Finish.

- White finish.
- · Adapts P5741 ceiling fixture to 6", 12" or 18" stem mounting.
- Ceiling mount.
- Can accommodate a sloped ceiling up to 15°.

Category: Outdoor Finish: White (Painted) Construction: Aluminum Construction