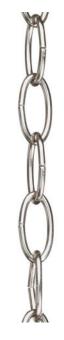

## Chain

Ten feet of 9 gauge chain in Brushed Nickel finish. Solid chain permits installation of chain-hung fixtures on high ceilings. Maximum fixture weight 50 lbs.

- Brushed Nickel finish.
- Standard 3 o'clock cut, oval chain.
- 10 Ft. overall length may be shortened as needed.
- 9 gauge, 50 lbs. maximum weight.

Category: Accessories

Finish: Brushed Nickel (Plated)
Construction: Steel construction

| MOUNTING                              | ADDITIONAL INFORMATION |
|---------------------------------------|------------------------|
| Ceiling mounted                       | 1 year warranty        |
| Ten feet of 9 gauge chain<br>supplied |                        |