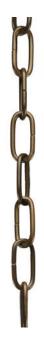

## Chain

Ten feet of 9 gauge chain in Oil Rubbed Bronze finish. Solid chain permits installation of chain-hung fixtures on high ceilings. Maximum fixture weight 50 lbs.

• Oil Rubbed Bronze finish.

- Standard 3 o'clock cut, oval chain.
- 10 Ft. overall length may be shortened as needed.
- 9 gauge, 50 lbs. maximum weight.

Category: Accessories

**Finish:** Oil Rubbed Bronze (Painted) **Construction:** Steel construction

| MOUNTING                              | ADDITIONAL INFORMATION |
|---------------------------------------|------------------------|
| Ceiling mounted                       | 1 year warranty        |
| Ten feet of 9 gauge chain<br>supplied |                        |