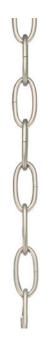

## Chain

Ten feet of 9 gauge chain in Burnished silver finish. Solid chain permits installation of chain-hung fixtures on high ceilings. Maximum fixture weight 50 lbs.

- Burnished Silver finish.
- Standard 3 o'clock cut, oval chain.
- 10 Ft. overall length may be shortened as needed.
- 9 gauge, 50 lbs. maximum weight.

Category: Accessories

**Finish:** Burnished Silver (Plated) **Construction:** Steel construction

| MOUNTING                              | ADDITIONAL INFORMATION |
|---------------------------------------|------------------------|
| Ceiling mounted                       | 1 year warranty        |
| Ten feet of 9 gauge chain<br>supplied |                        |